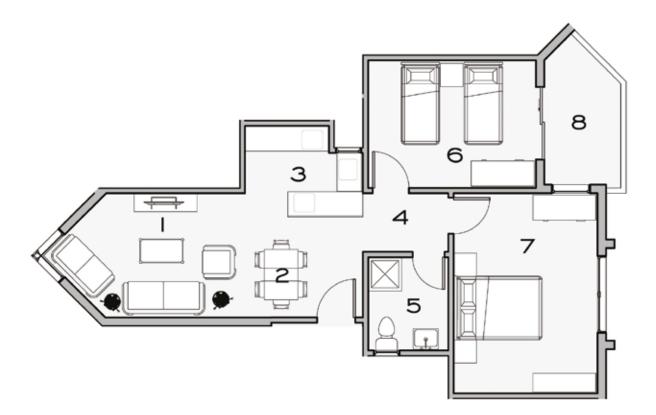

|
| 3 KITCHENETTE | 2.10x1.60M       |                        |
| 4 LOBBY       | 2.00x1.50M       |                        |
| 5 Bathroom    | 2.40x2.00M       |                        |
| 6 Bedroom     | 4.90x3.70M       |                        |
|               |                  |                        |

## BUILDING 1,2,3,4,9,10,11&12

#### 2 BEDROOMS



#### TOTAL AREA

В

#### 120 M<sup>2</sup>

3.30X5.00M

3.30x3.00M

3.00x1.80M

2.00X1.50M

2.40X2.00M

- I RECEPTION
- 2 DINNING
- 3 KITCHEN
- 4 Lовву
- 5 BATHROOM
- 6 BEDROOM I 5.00X3.30M
- 7 BEDROOM 2 4.90X3.70M

#### GROUND & TYPICAL FLOOR

| 8  | Terrace I | 6.10X1.70M |
|----|-----------|------------|
| 9  | Terrace 2 | 3.20x1.20M |
| 10 | Terrace 3 | 3.70x2.00M |



## BUILDING 1,4,9 &12

## 2 BEDROOMS



| TOTAL AREA  | 95 M²      | GROUND & TYPICAL FLOOR |
|-------------|------------|------------------------|
| I RECEPTION | 3.20X5.00M | 8 Terrace I 4.00x1.80M |
| 2 DINNING   | 3.20x3.00M |                        |
| 3 KITCHEN   | 2.90X1.60M |                        |
| 4 Lовву     | 2.00X1.50M |                        |
| 5 Bathroom  | 2.40X2.00M |                        |
| 6 Bedroom I | 4.20X3.20M |                        |
| 7 BEDROOM 2 | 4.90X3.70M |                        |
|             |            |                        |

## CI BUILDING 5,6,7&8

#### 3 BEDROOMS



#### TOTAL AREA

- I REC. & DINNING
- 2 KITCHEN
- 3 BATHROOM I
- 4 BATHROOM 2
- 5 LOBBY I
- 6 Lовву 2
- 7 LOBBY З 3.30Х1.20м

131 M<sup>2</sup>

4.40х6.00м

2.80x2.10м 2.80x2.10м

2.10х1.90м

3.20х1.70м

1.50х1.20м