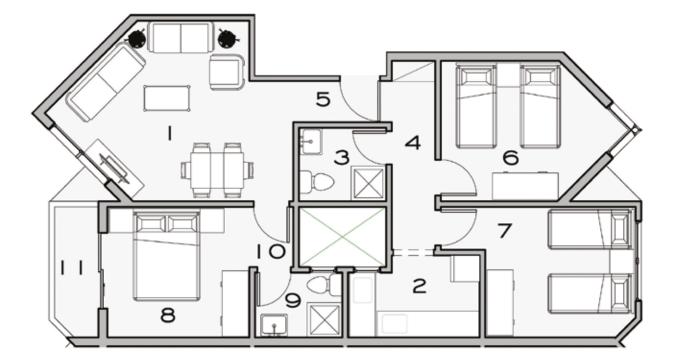

#### BUILDING 3 & I I

I BEDROOM AREA 70 M<sup>2</sup>

2 BEDROOMS AREA 120 M2

3 BEDROOMS AREA 120 M2

2 BEDROOMS AREA 95 TO 120 M<sup>2</sup>

DUPLEX 2 AREA 452 M<sup>2</sup>

2 BEDROOMS AREA 95 To 120 M<sup>2</sup>

DUPLEX 2 AREA 452 M<sup>2</sup>

2 BEDROOMS AREA 95 To 120 M<sup>2</sup>

4BEDROOMS AREA 226 M<sup>2</sup>

3 BEDROOMS AREA 114 TO 131 M<sup>2</sup>

DUPLEX I AREA 268 M<sup>2</sup>