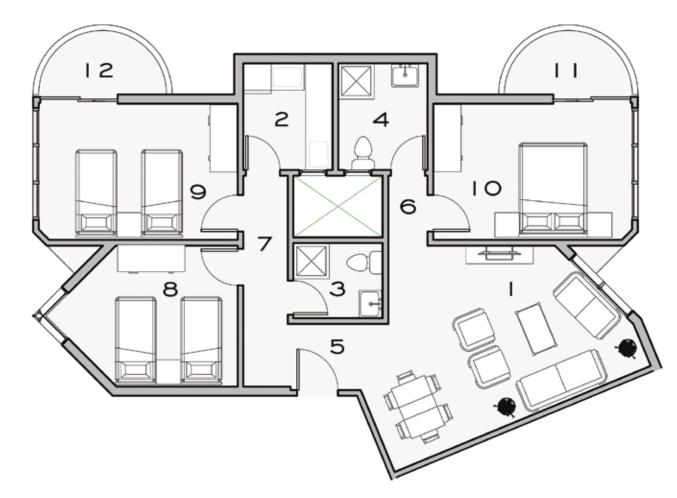

#### I BEDROOM AREA 70 M<sup>2</sup>

2 BEDROOMS AREA 120 M<sup>2</sup>

3 BEDROOMS AREA 120 & 125 M<sup>2</sup>

#### BUILDING 2

I BEDROOM AREA 70 M<sup>2</sup>

2 BEDROOMS AREA 120 M<sup>2</sup>

3 BEDROOMS AREA 120 & 125 M<sup>2</sup>