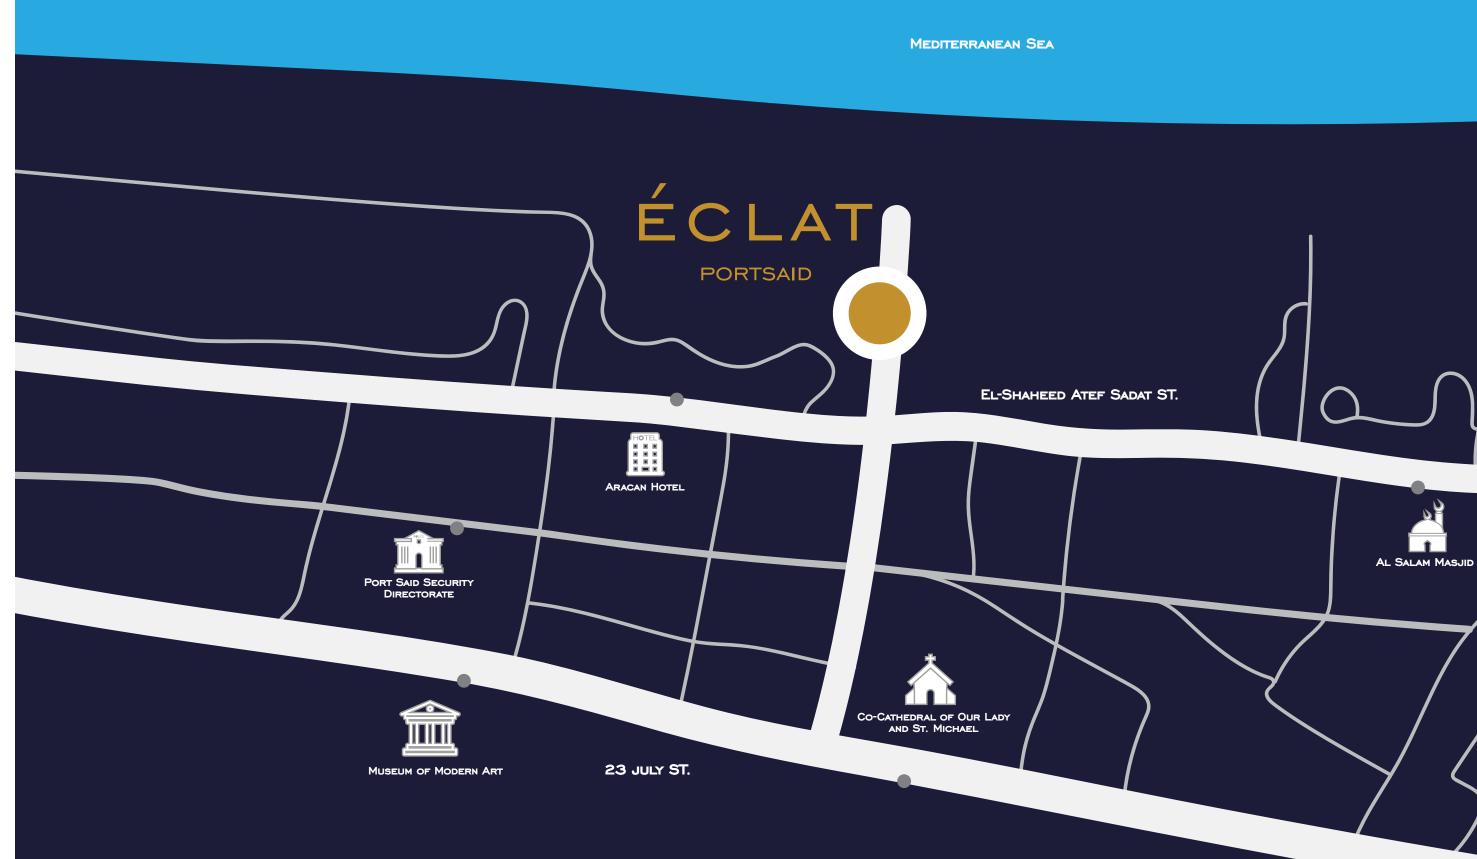

### PRIME LOCATION

One of the main strengths of **ÉCLAT** is ITS PRIME LOCATION. AS IT'S FOUND IN EL-SHAHEED ATEF EL-SADAT ST, ONE OF THE MOST KNOWN ROADS IN PORT SAID CITY,

DIRECTLY BY THE SEA AND NEAR THE INTERNATIONAL COASTAL ROAD AND ISMALIA-PORT SAID ROAD, ALL OF THESE ATTRIBUTES GIVE ÉCLAT IT'S UNIQUE EDGE.

من أهم مميزات إيكلا هـو مـوقعها الاستراتيجي في شارع الشهيد عاطف السادات وهـو أحد أشهر الشـوارع بـمدينة بورسعيد والذى يتميز بإطلالته على البحر مباشرة، ويمتاز أيضًا مـوقع إيكلا بأنه قريب جدًا من الطريق الساحلي الدولي وطريق الإسماعيلية – بورسعيد، كل هذا كفيل بجعل موقع إيكلا أكثر من مثالى.