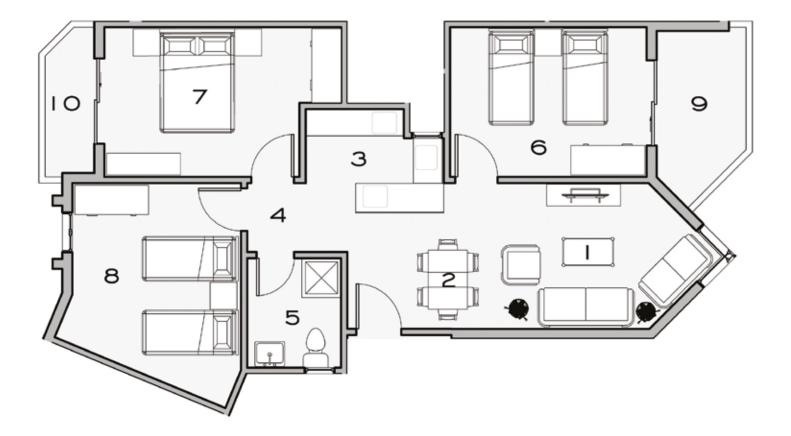

#### BUILDING 3 & I I

I BEDROOM AREA 70 M<sup>2</sup>

2 BEDROOMS AREA 120 M2

3 BEDROOMS AREA 120 M2

2 BEDROOMS AREA 95 TO 120 M<sup>2</sup>

DUPLEX 2 AREA 452 M<sup>2</sup>

2 BEDROOMS AREA 95 To 120 M<sup>2</sup>

DUPLEX 2 AREA 452 M<sup>2</sup>

2 BEDROOMS AREA 95 To 120 M<sup>2</sup>

4BEDROOMS AREA 226 M<sup>2</sup>

3 BEDROOMS AREA 114 TO 131 M<sup>2</sup>

DUPLEX I AREA 268 M<sup>2</sup>