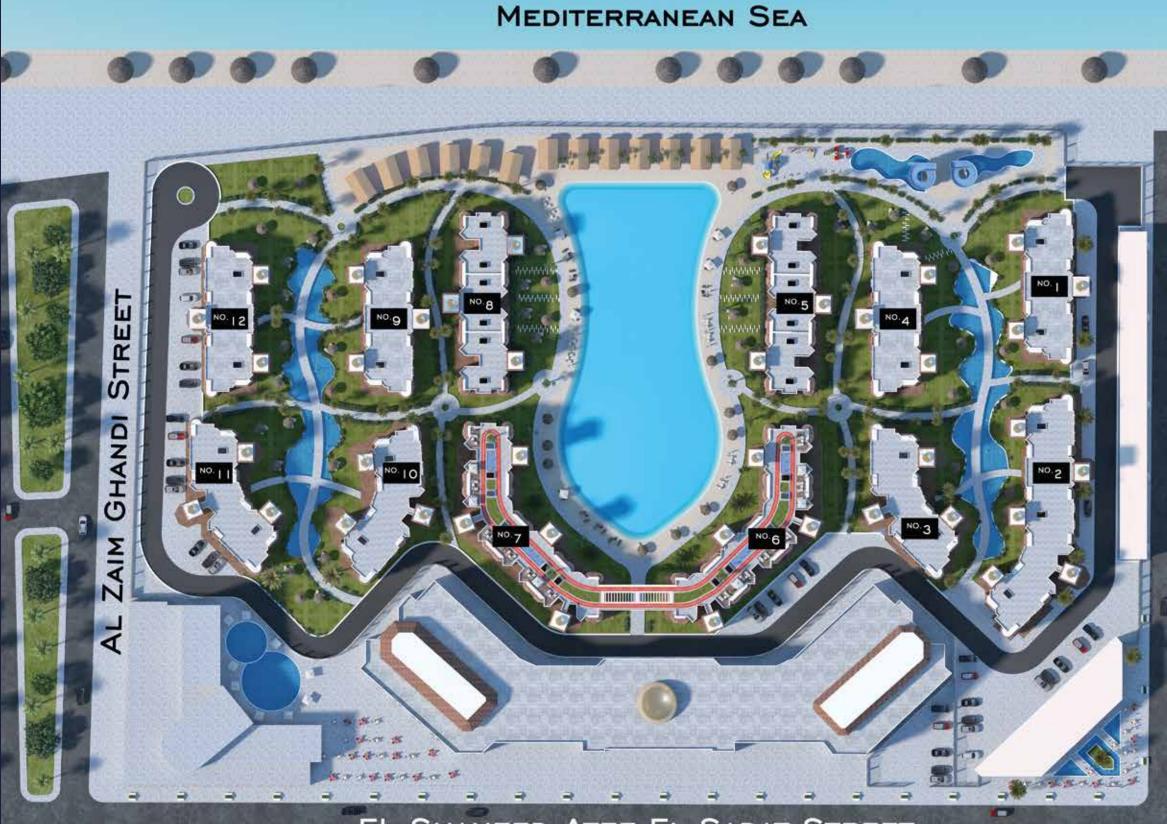

مستوي، كل هذا لتستمتع بحياة أفضل.

بحيرة مجهزة للسباحة مع حمام سباحة للأطفال جيم بعلامة تجارية رائدة شركة ادارة عالمية شقق بخدمات فندقية شاليهات بحديقة خاصة منطقة العاب أطفال وحدات برؤية أمامية وخلفية

## STRIP MALL

You can have a quality time while dining, drinking your coffee, or even shopping. All you're searching for can be easily found in Éclat strip mall: world-class restaurants, cafes, and multinational brands and stores, all of which meet international standards.

# مركز تجاري

يمكنك أن تجد متعتك وراحتك أثناء تناول العشاء، أو أثناء احتساء كوب من القهوة، أو حتى أثناء التسوق، كل ما سيسعدك وتبحث عنه ستجده في المركز التجاري الخاص بإيكلا بدايَة من المطاعم العالمية، والمقاهي، ووصولًا بالمحلات صاحبة العلامات التجارية العالمية، كل هذا بمعايير مطابقة للمعايير الدولية.





## MASTER PLAN



#### EL SHAHEED ATEF EL SADAT STREET

-









#### BUILDING I & 9

#### **GROUND FLOOR**



#### 2 BEDROOMS AREA 92 To 115 M<sup>2</sup>



DUPLEX 2 AREA 436 M<sup>2</sup>









DUPLEX 2 AREA 436 M<sup>2</sup>



#### BUILDING I & 9

#### SECOND FLOOR



#### 2 BEDROOMS AREA 95 To 120 M<sup>2</sup>



4 BEDROOMS AREA 226 M<sup>2</sup>







#### BUILDING 2

#### **GROUND FLOOR**



#### I BEDROOM AREA 70 M<sup>2</sup>



2 BEDROOMS AREA 120 M<sup>2</sup>



3 BEDROOMS AREA 120 & 125 M<sup>2</sup>



#### BUILDING 2



I BEDROOM AREA 70 M<sup>2</sup>



2 BEDROOMS AREA 120 M<sup>2</sup>



3 BEDROOMS AREA 120 & 125 M<sup>2</sup>





## BUILDING 11&3



#### GROUND FLOOR

#### BUILDING 3 & I I







3 BEDROOMS AREA 120 M<sup>2</sup>



#### TYPICAL (I<sup>ST</sup> TO 3<sup>RD</sup