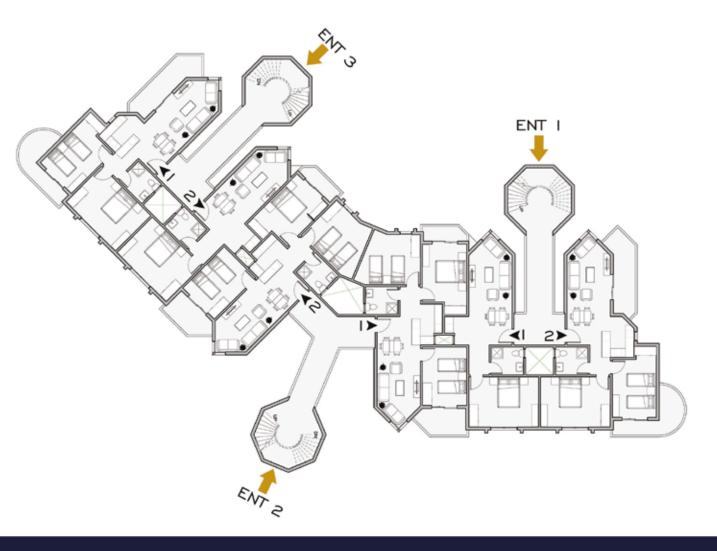

DUPLEX I AREA 268 M<sup>2</sup>



#### BUILDING 5

#### SECOND FLOOR



3 BEDROOMS AREA 120 TO 137 M<sup>2</sup>









3 BEDROOMS AREA 114 TO 137 M<sup>2</sup>





3 BEDROOMS AREA 118 TO 137 M<sup>2</sup>











3 BEDROOMS AREA 114 TO 137 M<sup>2</sup>











#### 3 BEDROOMS AREA 114 & 131 M<sup>2</sup>



#### DUPLEX I AREA 268 M<sup>2</sup>



#### **BUILDING 8**

#### FIRST FLOOR



3 BEDROOMS AREA 120 & 137 M<sup>2</sup>



DUPLEX I AREA 268 M<sup>2</sup>



#### **BUILDING 8**

#### **GROUND FLOOR**



#### 3 BEDROOMS AREA 114 & 131 M<sup>2</sup>



DUPLEX I AREA 268 M<sup>2</sup>







## BUILDING IO

## GROUND FLOOR



#### I BEDROOM AREA 70 $M^2$



## 2 BEDROOMS

AREA 120 M2



#### 3 BEDROOMS AREA 120M2



BUILDING IO

## TYPICAL (I<sup>ST</sup> TO 3<sup>RD</sup>)



#### I BEDROOM AREA 70 M<sup>2</sup>



## 2 BEDROOMS

AREA 120 M2



#### 3 BEDROOMS AREA 120 M2



# PROTO TYPE



ΑI BUILDING 2,3,10 &11 I BEDROOM

## 

| TOTAL AREA    | 70M <sup>2</sup> | GROUND & TYPICAL FLOOR |
|---------------|------------------|------------------------|
| I RECEPTION   | 5.00x3.20M       |                        |
| 2 DINNING     | 3.00x3.20M       |                        |
| 3 KITCHENETTE | 2.10x1.60M       |                        |
| 4 LOBBY       | 2.00x1.50M       |                        |
| 5 Bathroom    | 2.40x2.00M       |                        |
| 6 Bedroom     | 4.90x3.70M       |                        |
|               |                  |                        |

## BUILDING 1,2,3,4,9,10,11&12

#### 2 BEDROOMS



#### TOTAL AREA

В

#### 120 M<s