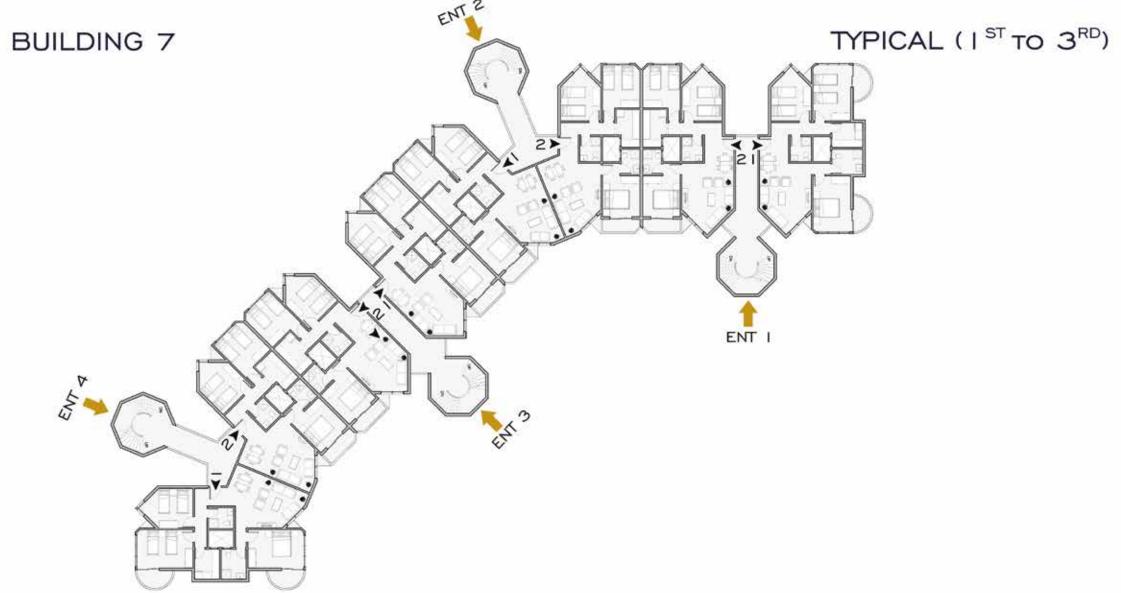

sup>)

#### BUILDING 3 & I I



I BEDROOM AREA 70 M<sup>2</sup>



2 BEDROOMS AREA 120 M2



3 BEDROOMS AREA 120 M2









2 BEDROOMS AREA 95 TO 120 M<sup>2</sup>



DUPLEX 2 AREA 452 M<sup>2</sup>





2 BEDROOMS AREA 95 To 120 M<sup>2</sup>



DUPLEX 2 AREA 452 M<sup>2</sup>





2 BEDROOMS AREA 95 To 120 M<sup>2</sup>



4BEDROOMS AREA 226 M<sup>2</sup>







3 BEDROOMS AREA 114 TO 131 M<sup>2</sup>



DUPLEX I AREA 268 M<sup>2</sup>



#### BUILDING 5

#### FIRST FLOOR



#### 3 BEDROOMS AREA 114 TO 137 M<sup>2</sup>



DUPLEX I AREA 268 M<sup>2</sup>



#### BUILDING 5

#### SECOND FLOOR



3 BEDROOMS AREA 120 TO 137 M<sup>2</sup>









3 BEDROOMS AREA 114 TO 137 M<sup>2</sup>





3 BEDROOMS AREA 118 TO 137 M<sup>2</sup>











3 BEDROOMS AREA 114 TO 137 M<sup>2</sup>











#### 3 BEDROOMS AREA 114 & 131 M<sup>2</sup>



#### DUPLEX I AREA 268 M<sup>2</sup>



#### **BUILDING 8**

#### FIRST FLOOR



3 BEDROOMS AREA 120 & 137 M<sup>2</sup>



DUPLEX I AREA 268 M<sup>2</sup>



#### **BUILDING 8**

#### **GROUND FLOOR**



#### 3 BEDROOMS AREA 114 & 131 M<sup>2</sup>



DUPLEX I AREA 268 M<sup>2</sup>







## BUILDING IO

## GROUND FLOOR



#### I BEDROOM AREA 70 $M^2$



## 2 BEDROOMS

AREA 120 M2



#### 3 BEDROOMS AREA 120M2



BUILDING IO

## TYPICAL (I<sup>ST</sup> TO 3<sup>RD</sup>)



#### I BEDROOM AREA 70 M<sup>2</sup>



## 2 BEDROOMS

AREA 120 M2



#### 3 BEDROOMS AREA 120 M2



# PROTO TYPE



ΑI BUILDING 2,3,10 &11 I BEDROOM

## 

| TOTAL AREA    | 70M <sup>2</sup> | GROUND & TYPICAL FLOOR |
|---------------|------------------|-----------