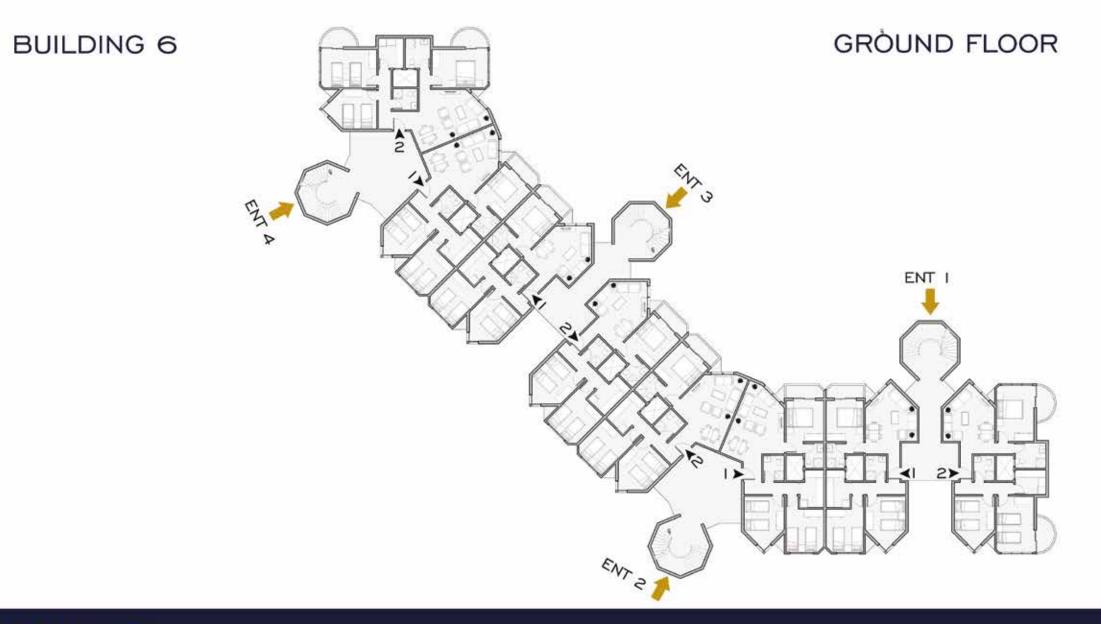

## BUILDING 6&7

## 3 BEDROOMS

#### TOTAL AREA

| 1 | REC | &Dini | NNG |
|---|-----|-------|-----|

- 2 KITCHEN
- 3 BATHROOM I
- 4 BATHROOM 2
- 5 LOBBY I
- 6 Lовву 2
- 7 Lовву З 3.30x1.20M

137 M<sup>2</sup>

5.30x6.10M

2.80x2.10M

2.10x1.90M

2.80x2.10M

3.20x1.70M

1.50x1.20M

#### GROUND & TYPICAL FLOOR

| 8  | Bedroom I | 4.60x3.50M |
|----|-----------|------------|
| 9  | Bedroom 2 | 4.60x3.25M |
| 10 | Bedroom 3 | 4.60x3.25M |
| 11 | Terrace I | 3.10x1.70M |
| 12 | Terrace 2 | 3.10x1.70M |

## C8 BUILDING 2

3 BEDROOMS