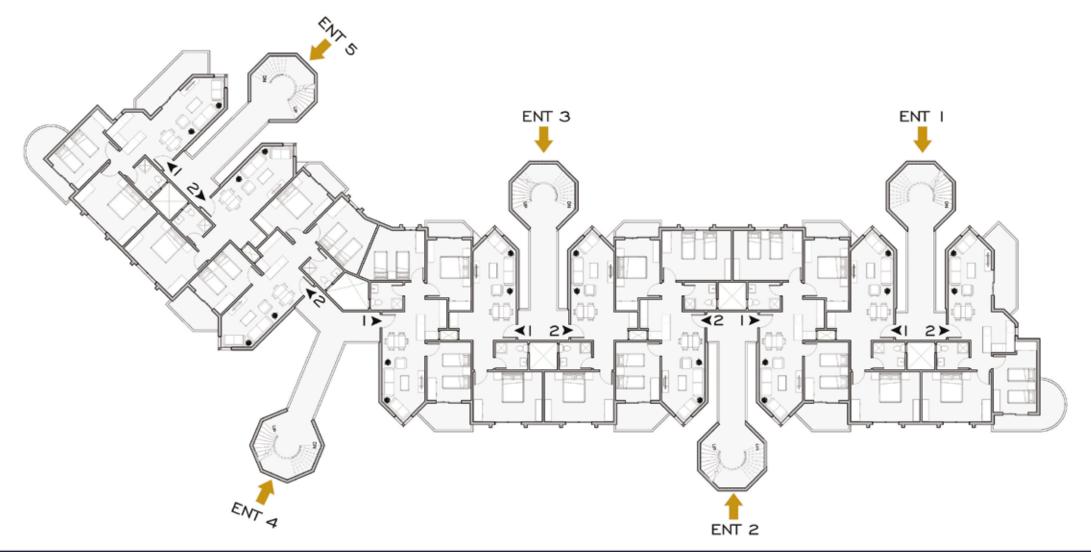

لعشاء، أو أثناء احتساء كوب من القهوة، أو حتى أثناء التسوق، كل ما سيسعدك وتبحث عنه ستجده في المركز التجاري الخاص بإيكلا بدايَة من المطاعم العالمية، والمقاهي، ووصولًا بالمحلات صاحبة العلامات التجارية العالمية، كل هذا بمعايير مطابقة للمعايير الدولية.





## MASTER PLAN



#### EL SHAHEED ATEF EL SADAT STREET

-









#### BUILDING I & 9

#### **GROUND FLOOR**



#### 2 BEDROOMS AREA 92 To 115 M<sup>2</sup>



DUPLEX 2 AREA 436 M<sup>2</sup>









DUPLEX 2 AREA 436 M<sup>2</sup>



#### BUILDING I & 9

#### SECOND FLOOR



#### 2 BEDROOMS AREA 95 To 120 M<sup>2</sup>



4 BEDROOMS AREA 226 M<sup>2</sup>







#### BUILDING 2

#### **GROUND FLOOR**



#### I BEDROOM AREA 70 M<sup>2</sup>



2 BEDROOMS AREA 120 M<sup>2</sup>



3 BEDROOMS AREA 120 & 125 M<sup>2</sup>



#### BUILDING 2



I BEDROOM AREA 70 M<sup>2</sup>



2 BEDROOMS AREA 120 M<sup>2</sup>



3 BEDROOMS AREA 120 & 125 M<sup>2</sup>





## BUILDING 11&3



#### GROUND FLOOR

#### BUILDING 3 & I I







3 BEDROOMS AREA 120 M<sup>2</sup>



#### TYPICAL (I<sup>ST</sup> TO 3<sup>RD</sup>)

#### BUILDING 3 & I I



I BEDROOM AREA 70 M<sup>2</sup>



2 BEDROOMS AREA 120 M2



3 BEDROOMS AREA 120 M2









2 BEDROOMS AREA 95 TO 120 M<sup>2</sup>



DUPLEX 2 AREA 452 M<sup>2</sup>





2 BEDROOMS AREA 95 To 120 M<sup>2</sup>



DUPLEX 2 AREA 452 M<sup>2</sup>





2 BEDROOMS AREA 95 To 120 M<sup>2</sup>



4BEDROOMS AREA 226 M<sup>2</sup>







3 BEDROOMS AREA 114 TO 131 M<sup>2</sup>



DUPLEX I AREA 268 M<sup>2</sup>



#### BUILDING 5

#### FIRST FLOOR



#### 3 BEDROOMS AREA 114 TO 137 M<sup>2</sup>



D