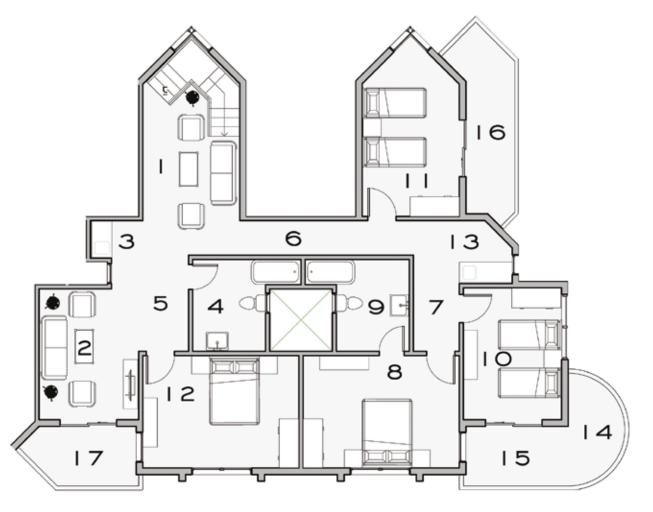

#### BUILDING 3 & I I

I BEDROOM AREA 70 M<sup>2</sup>

2 BEDROOMS AREA 120 M2

3 BEDROOMS AREA 120 M2

2 BEDROOMS AREA 95 TO 120 M<sup>2</sup>

DUPLEX 2 AREA 452 M<sup>2</sup>

2 BEDROOMS AREA 95 To 120 M<sup>2</sup>

DUPLEX 2 AREA 452 M<sup>2</sup>

2 BEDROOMS AREA 95 To 120 M<sup>2</sup>

4BEDROOMS AREA 226 M<sup>2</sup>

3 BEDROOMS AREA 114 TO 131 M<sup>2</sup>

DUPLEX I AREA 268 M<sup>2</sup>