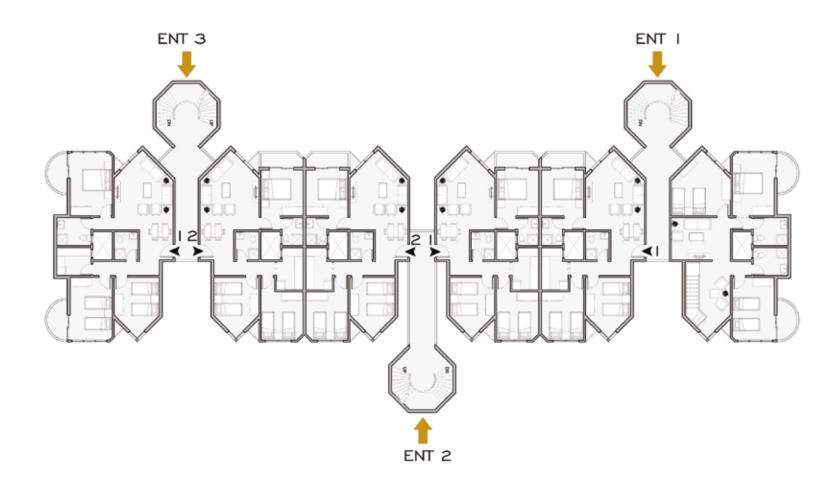

MS AREA 120 & 125 M<sup>2</sup>



#### BUILDING 2



I BEDROOM AREA 70 M<sup>2</sup>



2 BEDROOMS AREA 120 M<sup>2</sup>



3 BEDROOMS AREA 120 & 125 M<sup>2</sup>





## BUILDING 11&3



#### GROUND FLOOR

#### BUILDING 3 & I I







3 BEDROOMS AREA 120 M<sup>2</sup>



#### TYPICAL (I<sup>ST</sup> TO 3<sup>RD</sup>)

#### BUILDING 3 & I I



I BEDROOM AREA 70 M<sup>2</sup>



2 BEDROOMS AREA 120 M2



3 BEDROOMS AREA 120 M2









2 BEDROOMS AREA 95 TO 120 M<sup>2</sup>



DUPLEX 2 AREA 452 M<sup>2</sup>





2 BEDROOMS AREA 95 To 120 M<sup>2</sup>



DUPLEX 2 AREA 452 M<sup>2</sup>





2 BEDROOMS AREA 95 To 120 M<sup>2</sup>



4BEDROOMS AREA 226 M<sup>2</sup>







3 BEDROOMS AREA 114 TO 131 M<sup>2</sup>



DUPLEX I AREA 268 M<sup>2</sup>



#### BUILDING 5

#### FIRST FLOOR



#### 3 BEDROOMS AREA 114 TO 137 M<sup>2</sup>



DUPLEX I AREA 268 M<sup>2</sup>



#### BUILDING 5

#### SECOND FLOOR



3 BEDROOMS AREA 120 TO 137 M<sup>2</sup>









3 BEDROOMS AREA 114 TO 137 M<sup>2</sup>





3 BEDROOMS AREA 118 TO 137 M<sup>2</sup>











3 BEDROOMS AREA 114 TO 137 M<sup>2</sup>











#### 3 BEDROOMS AREA 114 & 131 M<sup>2</sup>



#### DUPLEX I AREA 268 M<sup>2</sup>



#### **BUILDING 8**

#### FIRST FLOOR



3 BEDROOMS AREA 120 & 137 M<sup>2</sup>



DUPLEX I AREA 268 M<sup>2</sup>



#### **BUILDING 8**

#### **GROUND FLOOR**



#### 3 BEDROOMS AREA 114 & 131 M<sup>2</sup>



DUPLEX I AREA 268 M<sup>2</sup>







## BUILDING IO

## GROUND FLOOR



#### I BEDROOM AREA 70 $M^2$



## 2 BEDROOMS

AREA 120 M2



#### 3 BEDROOMS AREA 120M2



BUILDING