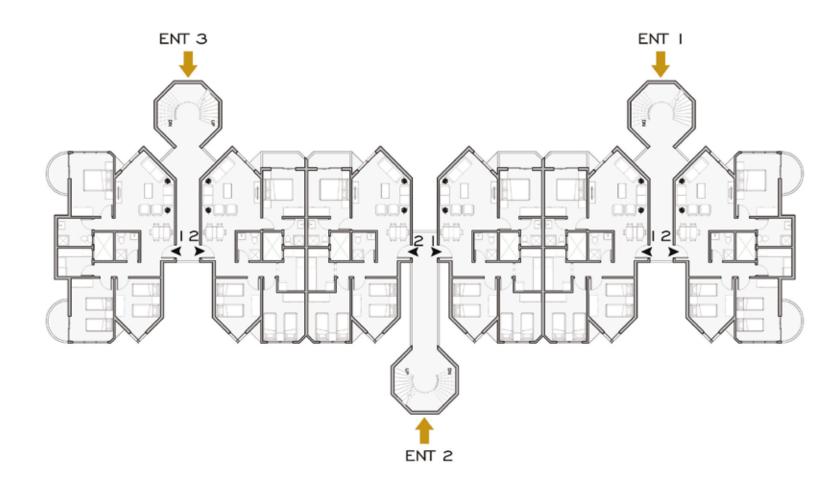

#### BUILDING I & 9

#### **GROUND FLOOR**

#### 2 BEDROOMS AREA 92 To 115 M<sup>2</sup>

DUPLEX 2 AREA 436 M<sup>2</sup>

DUPLEX 2 AREA 436 M<sup>2</sup>

#### SECOND FLOOR

#### 2 BEDROOMS AREA 95 To 120 M<sup>2</sup>

4 BEDROOMS AREA 226 M<sup>2</sup>