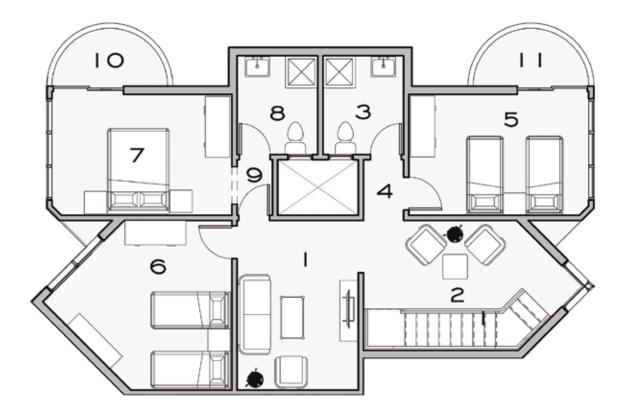

#### 2 BEDROOMS AREA 92 To 115 M<sup>2</sup>

DUPLEX 2 AREA 436 M<sup>2</sup>

DUPLEX 2 AREA 436 M<sup>2</sup>

#### 2 BEDROOMS AREA 95 To 120 M<sup>2</sup>

4 BEDROOMS AREA 226 M<sup>2</sup>