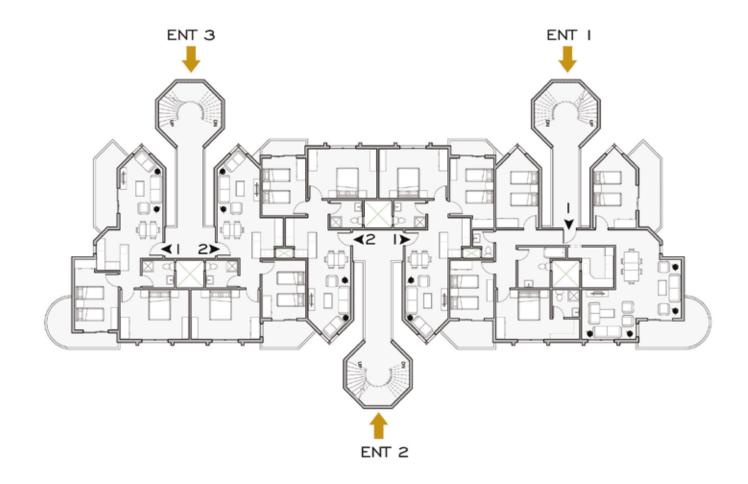

inking your coffee, or even shopping. All you're searching for can be easily found in Éclat strip mall: world-class restaurants, cafes, and multinational brands and stores, all of which meet international standards.

# مركز تجاري

يمكنك أن تجد متعتك وراحتك أثناء تناول العشاء، أو أثناء احتساء كوب من القهوة، أو حتى أثناء التسوق، كل ما سيسعدك وتبحث عنه ستجده في المركز التجاري الخاص بإيكلا بدايَة من المطاعم العالمية، والمقاهي، ووصولًا بالمحلات صاحبة العلامات التجارية العالمية، كل هذا بمعايير مطابقة للمعايير الدولية.





## MASTER PLAN



#### EL SHAHEED ATEF EL SADAT STREET

-









#### BUILDING I & 9

#### **GROUND FLOOR**



#### 2 BEDROOMS AREA 92 To 115 M<sup>2</sup>



DUPLEX 2 AREA 436 M<sup>2</sup>









DUPLEX 2 AREA 436 M<sup>2</sup>



#### BUILDING I & 9

#### SECOND FLOOR



#### 2 BEDROOMS AREA 95 To 120 M<sup>2</sup>



4 BEDROOMS AREA 226 M<sup>2</sup>







#### BUILDING 2

#### **GROUND FLOOR**



#### I BEDROOM AREA 70 M<sup>2</sup>



2 BEDROOMS AREA 120 M<sup>2</sup>



3 BEDROOMS AREA 120 & 125 M<sup>2</sup>



#### BUILDING 2



I BEDROOM AREA 70 M<sup>2</sup>



2 BEDROOMS AREA 120 M<sup>2</sup>



3 BEDROOMS AREA 120 & 125 M<sup>2</sup>





## BUILDING 11&3



#### GROUND FLOOR

#### BUILDING 3 & I I







3 BEDROOMS AREA 120 M<sup>2</sup>



#### TYPICAL (I<sup>ST</sup> TO 3<sup>RD</sup>)

#### BUILDING 3 & I I



I BEDROOM AREA 70 M<sup>2</sup>



2 BEDROOMS AREA 120 M2



3 BEDROOMS AREA 120 M2









2 BEDROOMS AREA 95 TO 120 M<sup>2</sup>



DUPLEX 2 AREA 452 M<sup>2</sup>





2 BEDROOMS AREA 95 To 120 M<sup>2</sup>



DUPLEX 2 AREA 45