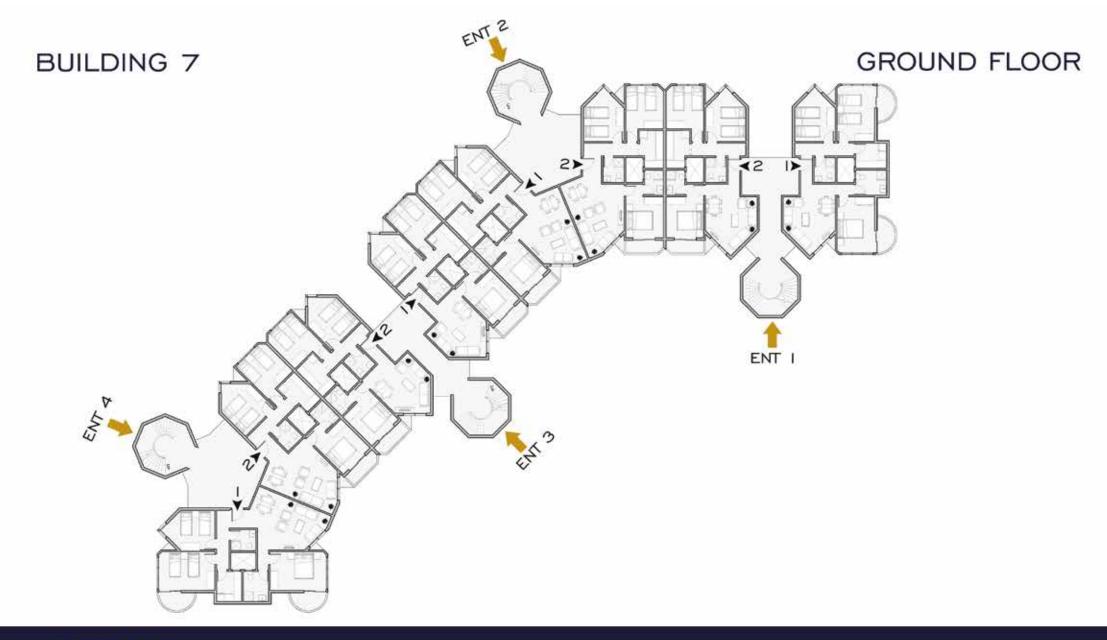

p>



#### TYPICAL (I<sup>ST</sup> TO 3<sup>RD</sup>)

#### BUILDING 3 & I I



I BEDROOM AREA 70 M<sup>2</sup>



2 BEDROOMS AREA 120 M2



3 BEDROOMS AREA 120 M2









2 BEDROOMS AREA 95 TO 120 M<sup>2</sup>



DUPLEX 2 AREA 452 M<sup>2</sup>





2 BEDROOMS AREA 95 To 120 M<sup>2</sup>



DUPLEX 2 AREA 452 M<sup>2</sup>





2 BEDROOMS AREA 95 To 120 M<sup>2</sup>



4BEDROOMS AREA 226 M<sup>2</sup>







3 BEDROOMS AREA 114 TO 131 M<sup>2</sup>



DUPLEX I AREA 268 M<sup>2</sup>



#### BUILDING 5

#### FIRST FLOOR



#### 3 BEDROOMS AREA 114 TO 137 M<sup>2</sup>



DUPLEX I AREA 268 M<sup>2</sup>



#### BUILDING 5

#### SECOND FLOOR



3 BEDROOMS AREA 120 TO 137 M<sup>2</sup>









3 BEDROOMS AREA 114 TO 137 M<sup>2</sup>





3 BEDROOMS AREA 118 TO 137 M<sup>2</sup>











3 BEDROOMS AREA 114 TO 137 M<sup>2</sup>











#### 3 BEDROOMS AREA 114 & 131 M<sup>2</sup>



#### DUPLEX I AREA 268 M<sup>2</sup>



#### **BUILDING 8**

#### FIRST FLOOR



3 BEDROOMS AREA 120 & 137 M<sup>2</sup>



DUPLEX I AREA 268 M<sup>2</sup>



#### **BUILDING 8**

#### **GROUND FLOOR**



#### 3 BEDROOMS AREA 114 & 131 M<sup>2</sup>



DUPLEX I AREA 268 M<sup>2</sup>







## BUILDING IO

## GROUND FLOOR



#### I BEDROOM AREA 70 $M^2$



## 2 BEDROOMS

AREA 120 M2



#### 3 BEDROOMS AREA 120M2



BUILDING IO

## TYPICAL (I<sup>ST</sup> TO 3<sup>RD</sup>)



#### I BEDROOM AREA 70 M<sup>2</sup>



## 2 BEDROOMS

AREA 120 M2



#### 3 BEDROOMS AREA 120 M2



# PROTO TYPE



ΑI BUILDING 2,3,10 &11 I BEDROOM

## 

| TOTAL AREA    | 70M <sup>2</sup> | GROUND & TYPICAL FLOOR |