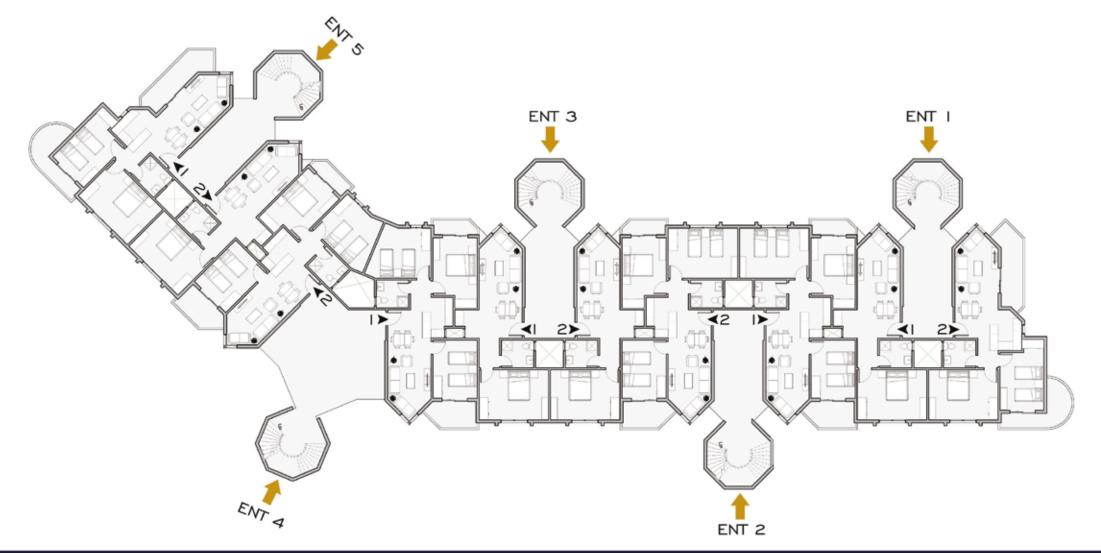

fes, and multinational brands and stores, all of which meet international standards.

# مركز تجاري

يمكنك أن تجد متعتك وراحتك أثناء تناول العشاء، أو أثناء احتساء كوب من القهوة، أو حتى أثناء التسوق، كل ما سيسعدك وتبحث عنه ستجده في المركز التجاري الخاص بإيكلا بدايَة من المطاعم العالمية، والمقاهي، ووصولًا بالمحلات صاحبة العلامات التجارية العالمية، كل هذا بمعايير مطابقة للمعايير الدولية.





## MASTER PLAN



#### EL SHAHEED ATEF EL SADAT STREET

-









#### BUILDING I & 9

#### **GROUND FLOOR**



#### 2 BEDROOMS AREA 92 To 115 M<sup>2</sup>



DUPLEX 2 AREA 436 M<sup>2</sup>









DUPLEX 2 AREA 436 M<sup>2</sup>



#### BUILDING I & 9

#### SECOND FLOOR



#### 2 BEDROOMS AREA 95 To 120 M<sup>2</sup>



4 BEDROOMS AREA 226 M<sup>2</sup>







#### BUILDING 2

#### **GROUND FLOOR**



#### I BEDROOM AREA 70 M<sup>2</sup>



2 BEDROOMS AREA 120 M<sup>2</sup>



3 BEDROOMS AREA 120 & 125 M<sup>2</sup>



#### BUILDING 2



I BEDROOM AREA 70 M<sup>2</sup>



2 BEDROOMS AREA 120 M<sup>2</sup>



3 BEDROOMS AREA 120 & 125 M<sup>2</sup>





## BUILDING 11&3



#### GROUND FLOOR

#### BUILDING 3 & I I







3 BEDROOMS AREA 120 M<sup>2</sup>



#### TYPICAL (I<sup>ST</sup> TO 3<sup>RD</sup>)

#### BUILDING 3 & I I



I BEDROOM AREA 70 M<sup>2</sup>



2 BEDROOMS AREA 120 M2



3 BEDROOMS AREA 120 M2









2 BEDROOMS AREA 95 TO 120 M<sup>2</sup>



DUPLEX 2 AREA 452 M<sup>2</sup>





2 BEDROOMS AREA 95 To 120 M<sup>2</sup>



DUPLEX 2 AREA 452 M<sup>2</sup>





2 BEDROOMS AREA 95 To 120 M<sup>2</sup>



4BEDROOMS AREA 226 M<sup>2</sup>







3 BEDROOMS AREA 114 TO 131