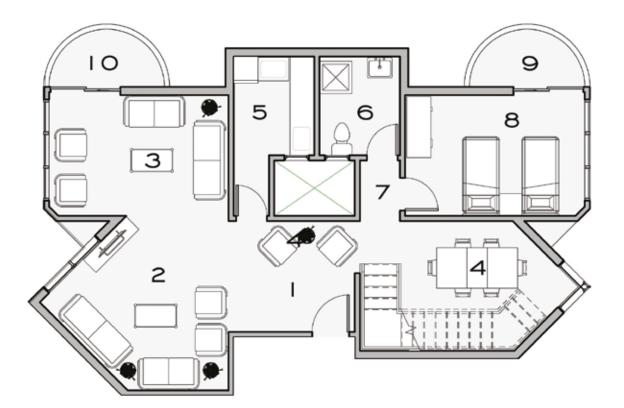

#### SECOND FLOOR

- 8 Lовву 2 9 Bedroom I IO BEDROOM 2 II BEDROOM 3 12 M.Bedroom I 3 M.BATHROOM 14 DRESSING
- 6.70x1.20M 5.90x3.20M 5.90x3.20M 4.20x3.20M 5.90X3.20M
- 2.10x2.00M
- 2.00x1.70M

- 15 TERRACE | 4.00x1.80M 16 TERRACE 2 3.70x2.00M 17 TERRACE 3 3.20x2.00M
- 18 TERRACE 4 6. IOVI.70M