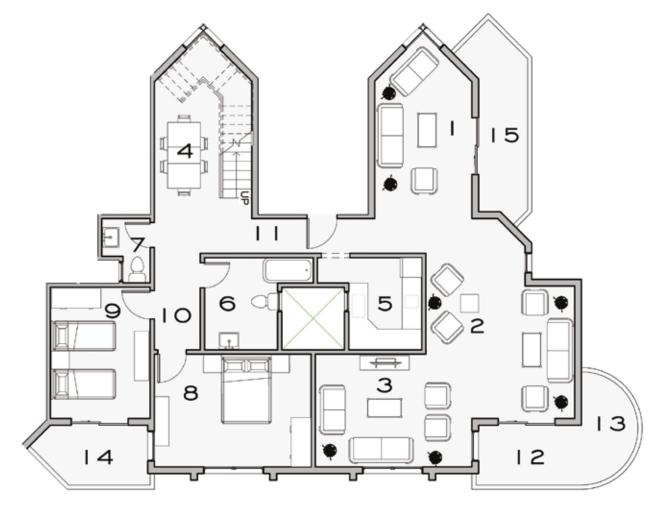

#### I BEDROOM AREA 70 M<sup>2</sup>

2 BEDROOMS AREA 120 M<sup>2</sup>

3 BEDROOMS AREA 120 & 125 M<sup>2</sup>

#### BUILDING 2

I BEDROOM AREA 70 M<sup>2</sup>

2 BEDROOMS AREA 120 M<sup>2</sup>

3 BEDROOMS AREA 120 & 125 M<sup>2</sup>