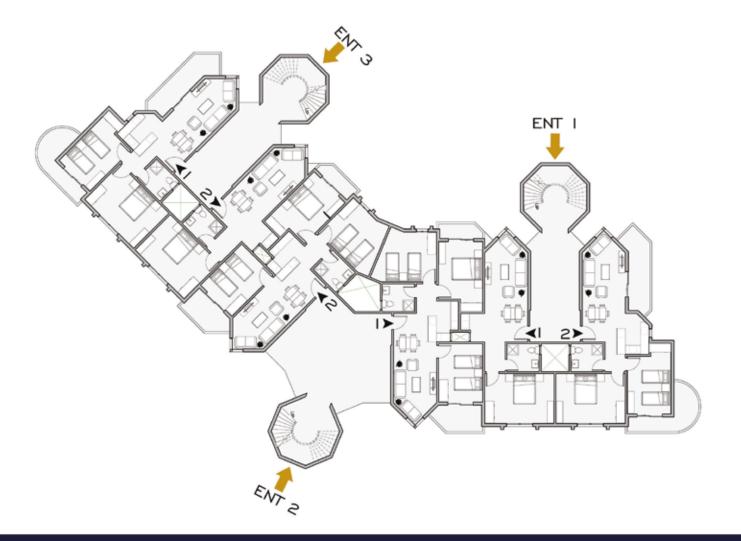

AREA 114 TO 131 M<sup>2</sup>



DUPLEX I AREA 268 M<sup>2</sup>



#### BUILDING 5

#### FIRST FLOOR



#### 3 BEDROOMS AREA 114 TO 137 M<sup>2</sup>



DUPLEX I AREA 268 M<sup>2</sup>



#### BUILDING 5

#### SECOND FLOOR



3 BEDROOMS AREA 120 TO 137 M<sup>2</sup>









3 BEDROOMS AREA 114 TO 137 M<sup>2</sup>





3 BEDROOMS AREA 118 TO 137 M<sup>2</sup>











3 BEDROOMS AREA 114 TO 137 M<sup>2</sup>











#### 3 BEDROOMS AREA 114 & 131 M<sup>2</sup>



#### DUPLEX I AREA 268 M<sup>2</sup>



#### **BUILDING 8**

#### FIRST FLOOR



3 BEDROOMS AREA 120 & 137 M<sup>2</sup>



DUPLEX I AREA 268 M<sup>2</sup>



#### **BUILDING 8**

#### **GROUND FLOOR**



#### 3 BEDROOMS AREA 114 & 131 M<sup>2</sup>



DUPLEX I AREA 268 M<sup>2</sup>







## BUILDING IO

## GROUND FLOOR



#### I BEDROOM AREA 70 $M^2$



## 2 BEDROOMS

AREA 120 M2



#### 3 BEDROOMS AREA 120M2



BUILDING IO

## TYPICAL (I<sup>ST</sup> TO 3<sup>RD</sup>)



#### I BEDROOM AREA 70 M<sup>2</sup>



## 2 BEDROOMS

AREA 120 M2



#### 3 BEDROOMS AREA 120 M2



# PROTO TYPE



ΑI BUILDING 2,3,10 &11 I BEDROOM

## 

| TOTAL AREA    | 70M <sup>2</sup> | GROUND & TYPICAL FLOOR |
|---------------|------------------|------------------------|
| I RECEPTION   | 5.00x3.20M       |                        |
| 2 DINNING     | 3.00x3.20M       |                        |
| 3 KITCHENETTE | 2.10x1.60M       |                        |
| 4 LOBBY       | 2.00x1.50M       |                        |
| 5 Bathroom    | 2.40x2.00M       |                        |
| 6 Bedroom     | 4.90x3.70M       |