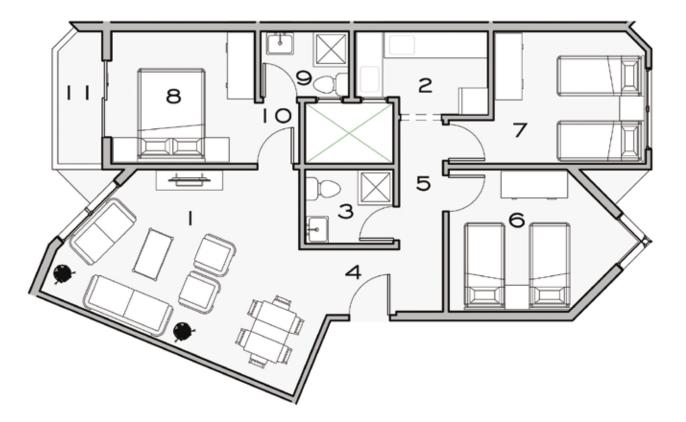

#### 2 BEDROOMS AREA 92 To 115 M<sup>2</sup>

DUPLEX 2 AREA 436 M<sup>2</sup>

DUPLEX 2 AREA 436 M<sup>2</sup>

#### 2 BEDROOMS AREA 95 To 120 M<sup>2</sup>

4 BEDROOMS AREA 226 M<sup>2</sup>