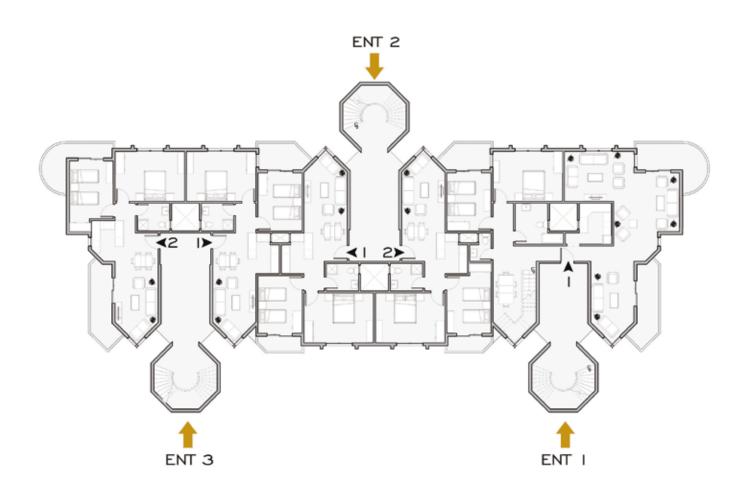

To 115 M<sup>2</sup>



DUPLEX 2 AREA 436 M<sup>2</sup>









DUPLEX 2 AREA 436 M<sup>2</sup>



#### BUILDING I & 9

#### SECOND FLOOR



#### 2 BEDROOMS AREA 95 To 120 M<sup>2</sup>



4 BEDROOMS AREA 226 M<sup>2</sup>







#### BUILDING 2

#### **GROUND FLOOR**



#### I BEDROOM AREA 70 M<sup>2</sup>



2 BEDROOMS AREA 120 M<sup>2</sup>



3 BEDROOMS AREA 120 & 125 M<sup>2</sup>



#### BUILDING 2



I BEDROOM AREA 70 M<sup>2</sup>



2 BEDROOMS AREA 120 M<sup>2</sup>



3 BEDROOMS AREA 120 & 125 M<sup>2</sup>





## BUILDING 11&3



#### GROUND FLOOR

#### BUILDING 3 & I I







3 BEDROOMS AREA 120 M<sup>2</sup>



#### TYPICAL (I<sup>ST</sup> TO 3<sup>RD</sup>)

#### BUILDING 3 & I I



I BEDROOM AREA 70 M<sup>2</sup>



2 BEDROOMS AREA 120 M2



3 BEDROOMS AREA 120 M2









2 BEDROOMS AREA 95 TO 120 M<sup>2</sup>



DUPLEX 2 AREA 452 M<sup>2</sup>





2 BEDROOMS AREA 95 To 120 M<sup>2</sup>



DUPLEX 2 AREA 452 M<sup>2</sup>





2 BEDROOMS AREA 95 To 120 M<sup>2</sup>



4BEDROOMS AREA 226 M<sup>2</sup>







3 BEDROOMS AREA 114 TO 131 M<sup>2</sup>



DUPLEX I AREA 268 M<sup>2</sup>



#### BUILDING 5

#### FIRST FLOOR



#### 3 BEDROOMS AREA 114 TO 137 M<sup>2</sup>



DUPLEX I AREA 268 M<sup>2</sup>



#### BUILDING 5

#### SECOND FLOOR



3 BEDROOMS AREA 120 TO 137 M<sup>2</sup>









3 BEDROOMS AREA 114 TO 137 M<sup>2</sup>





3 BEDROOMS AREA 118 TO 137 M<sup>2</sup>











3 BEDROOMS AREA 114 TO 137 M<sup>2</sup>











#### 3 BEDROOMS AREA 114 & 131 M<sup>2</sup>



#### DUPLEX I AREA 268 M<sup>2</sup>



#### **BUILDING 8**

#### FIR