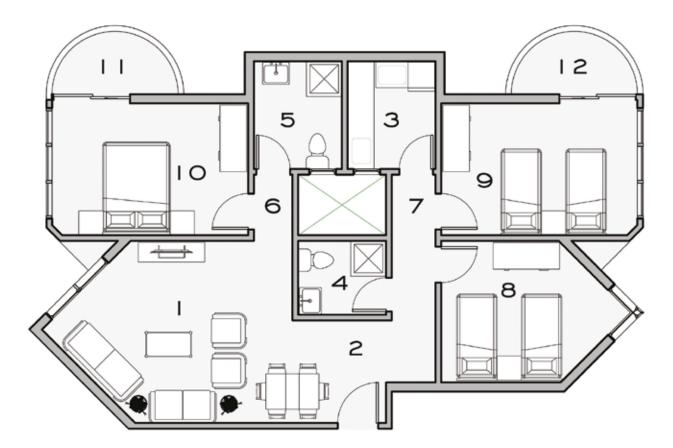

## BUILDING 1,4,9 &12

## 2 BEDROOMS

| TOTAL AREA  | 95 M²      | GROUND & TYPICAL FLOOR |
|-------------|------------|------------------------|
| I RECEPTION | 3.20X5.00M | 8 Terrace I 4.00x1.80M |
| 2 DINNING   | 3.20x3.00M |                        |
| 3 KITCHEN   | 2.90X1.60M |                        |
| 4 Lовву     | 2.00X1.50M |                        |
| 5 Bathroom  | 2.40X2.00M |                        |
| 6 Bedroom I | 4.20X3.20M |                        |
| 7 BEDROOM 2 | 4.90X3.70M |                        |
|             |            |                        |