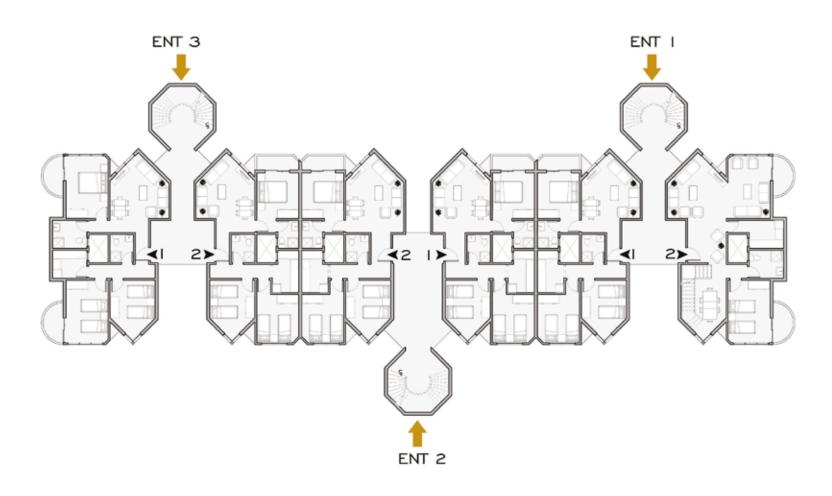

NG 2

#### **GROUND FLOOR**



#### I BEDROOM AREA 70 M<sup>2</sup>



2 BEDROOMS AREA 120 M<sup>2</sup>



3 BEDROOMS AREA 120 & 125 M<sup>2</sup>



#### BUILDING 2



I BEDROOM AREA 70 M<sup>2</sup>



2 BEDROOMS AREA 120 M<sup>2</sup>



3 BEDROOMS AREA 120 & 125 M<sup>2</sup>





## BUILDING 11&3



#### GROUND FLOOR

#### BUILDING 3 & I I







3 BEDROOMS AREA 120 M<sup>2</sup>



#### TYPICAL (I<sup>ST</sup> TO 3<sup>RD</sup>)

#### BUILDING 3 & I I



I BEDROOM AREA 70 M<sup>2</sup>



2 BEDROOMS AREA 120 M2



3 BEDROOMS AREA 120 M2









2 BEDROOMS AREA 95 TO 120 M<sup>2</sup>



DUPLEX 2 AREA 452 M<sup>2</sup>





2 BEDROOMS AREA 95 To 120 M<sup>2</sup>



DUPLEX 2 AREA 452 M<sup>2</sup>





2 BEDROOMS AREA 95 To 120 M<sup>2</sup>



4BEDROOMS AREA 226 M<sup>2</sup>







3 BEDROOMS AREA 114 TO 131 M<sup>2</sup>



DUPLEX I AREA 268 M<sup>2</sup>



#### BUILDING 5

#### FIRST FLOOR



#### 3 BEDROOMS AREA 114 TO 137 M<sup>2</sup>



DUPLEX I AREA 268 M<sup>2</sup>



#### BUILDING 5

#### SECOND FLOOR



3 BEDROOMS AREA 120 TO 137 M<sup>2</sup>









3 BEDROOMS AREA 114 TO 137 M<sup>2</sup>





3 BEDROOMS AREA 118 TO 137 M<sup>2</sup>











3 BEDROOMS AREA 114 TO 137 M<sup>2</sup>











#### 3 BEDROOMS AREA 114 & 131 M<sup>2</sup>



#### DUPLEX I AREA 268 M<sup>2</sup>



#### **BUILDING 8**

#### FIRST FLOOR



3 BEDROOMS AREA 120 & 137 M<sup>2</sup>



DUPLEX I AREA 268 M<sup>2</sup>



#### **BUILDING 8**

#### **GROUND FLOOR**



#### 3 BEDROOMS AREA 114 & 131 M<sup>2</sup>



DUPLEX I AREA 268 M<sup>2</sup>







## BUILDING IO

## G