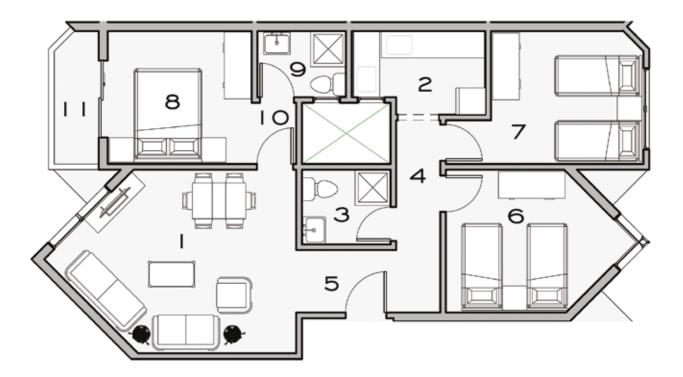

#### **BUILDING 8**

#### FIRST FLOOR

3 BEDROOMS AREA 120 & 137 M<sup>2</sup>

DUPLEX I AREA 268 M<sup>2</sup>

#### **GROUND FLOOR**

#### 3 BEDROOMS AREA 114 & 131 M<sup>2</sup>

DUPLEX I AREA 268 M<sup>2</sup>