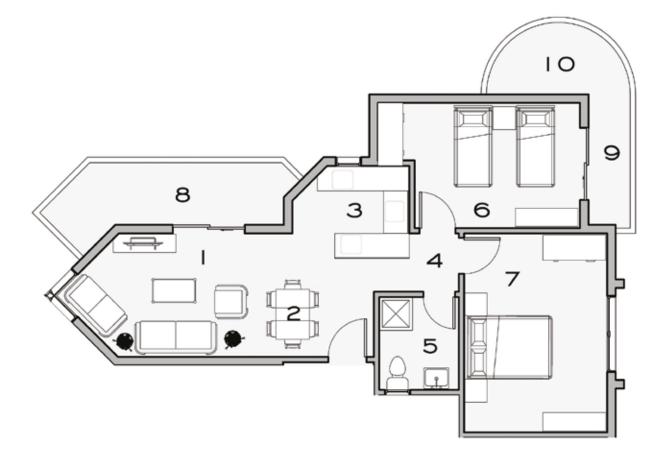

## BUILDING 1,2,3,4,9,10,11&12

#### 2 BEDROOMS

#### TOTAL AREA

В

#### 120 M<sup>2</sup>

3.30X5.00M

3.30x3.00M

3.00x1.80M

2.00X1.50M

2.40X2.00M

- I RECEPTION
- 2 DINNING
- 3 KITCHEN
- 4 Lовву
- 5 BATHROOM
- 6 BEDROOM I 5.00X3.30M
- 7 BEDROOM 2 4.90X3.70M

#### GROUND & TYPICAL FLOOR

| 8  | Terrace I | 6.10X1.70M |
|----|-----------|------------|
| 9  | Terrace 2 | 3.20x1.20M |
| 10 | Terrace 3 | 3.70x2.00M |