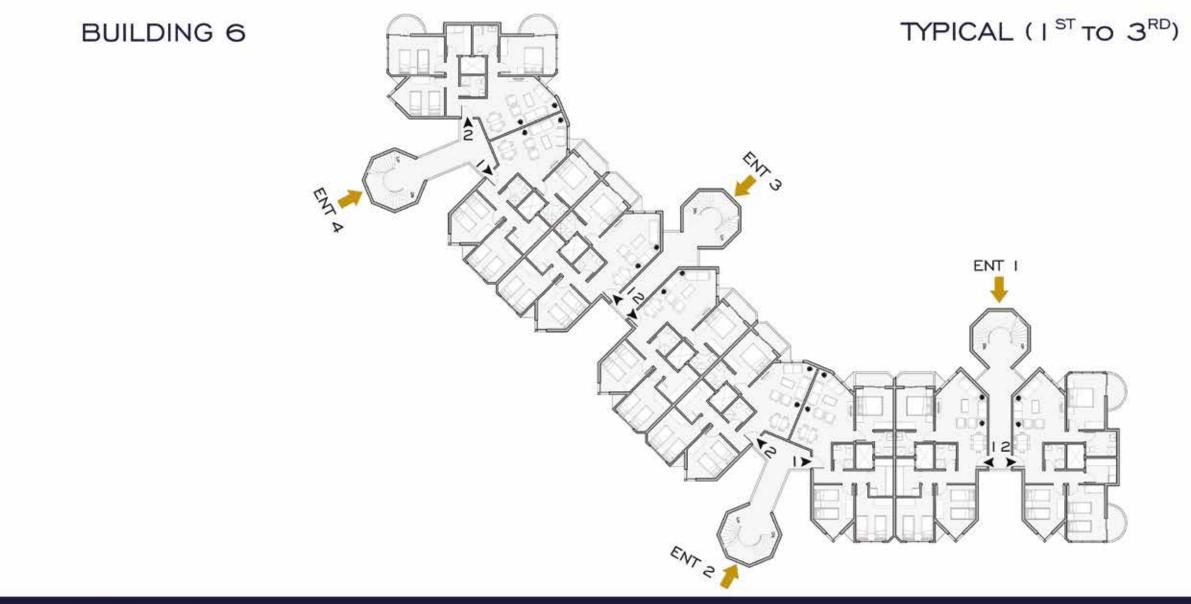

#### BUILDING I & 9

#### BUILDING 2

## BUILDING 11&3

#### TYPICAL (I<sup>ST</sup> TO 3<sup>RD</sup>)