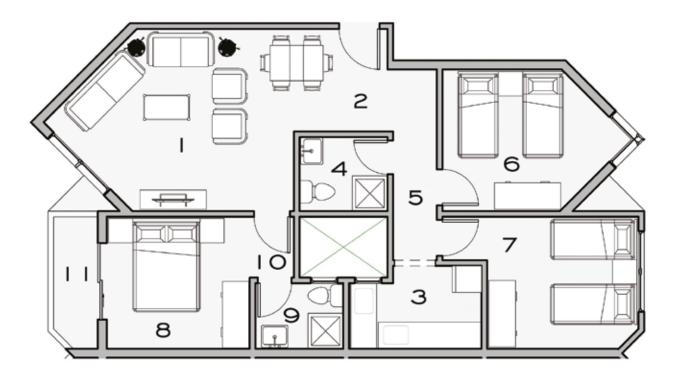

#### BUILDING I & 9

#### **GROUND FLOOR**

#### 2 BEDROOMS AREA 92 To 115 M<sup>2</sup>

DUPLEX 2 AREA 436 M<sup>2</sup>

DUPLEX 2 AREA 436 M<sup>2</sup>

#### SECOND FLOOR

#### 2 BEDROOMS AREA 95 To 120 M<sup>2</sup>

4 BEDROOMS AREA 226 M<sup>2</sup>