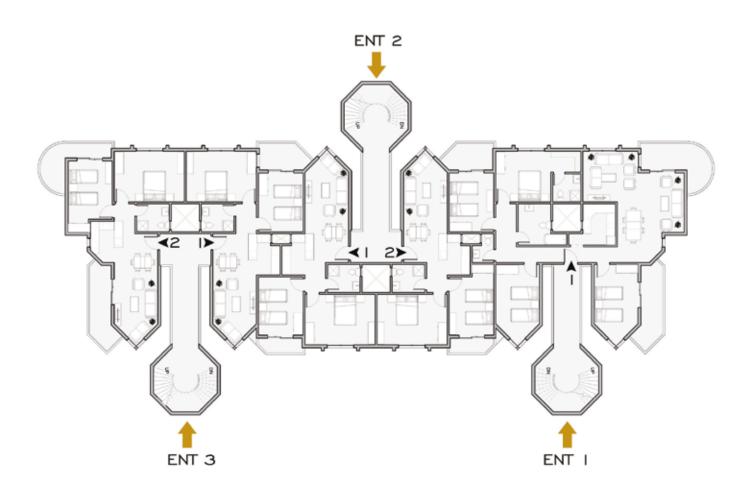

REA 95 To 120 M<sup>2</sup>



4 BEDROOMS AREA 226 M<sup>2</sup>







#### BUILDING 2

#### **GROUND FLOOR**



#### I BEDROOM AREA 70 M<sup>2</sup>



2 BEDROOMS AREA 120 M<sup>2</sup>



3 BEDROOMS AREA 120 & 125 M<sup>2</sup>



#### BUILDING 2



I BEDROOM AREA 70 M<sup>2</sup>



2 BEDROOMS AREA 120 M<sup>2</sup>



3 BEDROOMS AREA 120 & 125 M<sup>2</sup>





## BUILDING 11&3



#### GROUND FLOOR

#### BUILDING 3 & I I







3 BEDROOMS AREA 120 M<sup>2</sup>



#### TYPICAL (I<sup>ST</sup> TO 3<sup>RD</sup>)

#### BUILDING 3 & I I



I BEDROOM AREA 70 M<sup>2</sup>



2 BEDROOMS AREA 120 M2



3 BEDROOMS AREA 120 M2









2 BEDROOMS AREA 95 TO 120 M<sup>2</sup>



DUPLEX 2 AREA 452 M<sup>2</sup>





2 BEDROOMS AREA 95 To 120 M<sup>2</sup>



DUPLEX 2 AREA 452 M<sup>2</sup>





2 BEDROOMS AREA 95 To 120 M<sup>2</sup>



4BEDROOMS AREA 226 M<sup>2</sup>







3 BEDROOMS AREA 114 TO 131 M<sup>2</sup>



DUPLEX I AREA 268 M<sup>2</sup>



#### BUILDING 5

#### FIRST FLOOR



#### 3 BEDROOMS AREA 114 TO 137 M<sup>2</sup>



DUPLEX I AREA 268 M<sup>2</sup>



#### BUILDING 5

#### SECOND FLOOR



3 BEDROOMS AREA 120 TO 137 M<sup>2</sup>









3 BEDROOMS AREA 114 TO 137 M<sup>2</sup>





3 BEDROOMS AREA 118 TO 137 M<sup>2</sup>











3 BEDROOMS AREA 114 TO 137 M<sup>2</sup>











#### 3 BEDROOMS AREA 114 & 131 M<sup>2</sup>



#### DUPLEX I AREA 268 M<sup>2</sup>



#### **BUILDING 8**

#### FIRST FLOOR



3 BEDROOMS AREA 120 & 137 M<sup>2</sup>



DUPLEX I AREA 268 M<sup>2</sup>



#### **BUILDING 8**

#### **GROUND FLOOR**



#### 3 BEDROOMS AREA 114