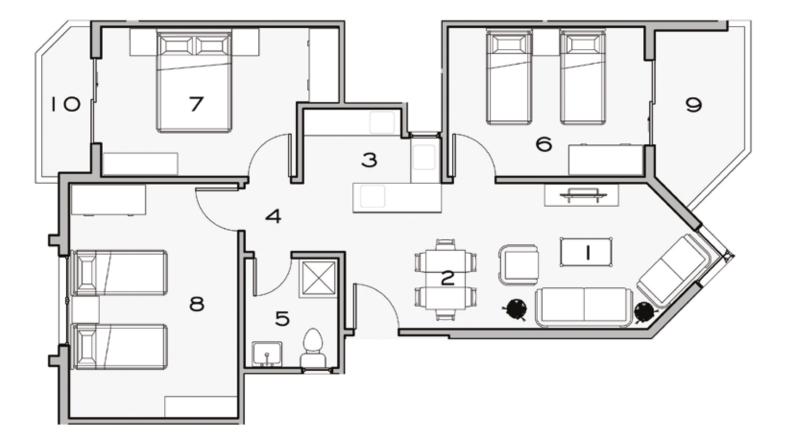

#### BUILDING 3 & I I

I BEDROOM AREA 70 M<sup>2</sup>

2 BEDROOMS AREA 120 M2

3 BEDROOMS AREA 120 M2

2 BEDROOMS AREA 95 TO 120 M<sup>2</sup>

DUPLEX 2 AREA 452 M<sup>2</sup>

2 BEDROOMS AREA 95 To 120 M<sup>2</sup>

DUPLEX 2 AREA 452 M<sup>2</sup>

2 BEDROOMS AREA 95 To 120 M<sup>2</sup>

4BEDROOMS AREA 226 M<sup>2</sup>

3 BEDROOMS AREA 114 TO 131 M<sup>2</sup>

DUPLEX I AREA 268 M<sup>2</sup>