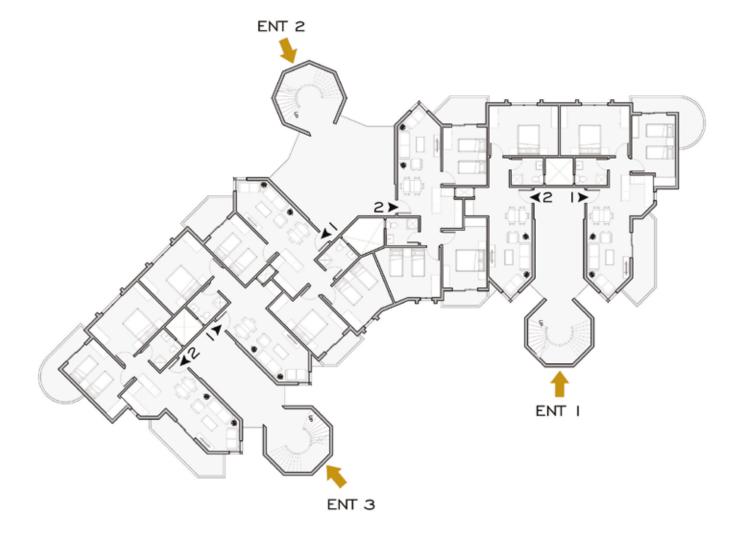

لعلامات التجارية العالمية، كل هذا بمعايير مطابقة للمعايير الدولية.





## MASTER PLAN



#### EL SHAHEED ATEF EL SADAT STREET

-









#### BUILDING I & 9

#### **GROUND FLOOR**



#### 2 BEDROOMS AREA 92 To 115 M<sup>2</sup>



DUPLEX 2 AREA 436 M<sup>2</sup>









DUPLEX 2 AREA 436 M<sup>2</sup>



#### BUILDING I & 9

#### SECOND FLOOR



#### 2 BEDROOMS AREA 95 To 120 M<sup>2</sup>



4 BEDROOMS AREA 226 M<sup>2</sup>







#### BUILDING 2

#### **GROUND FLOOR**



#### I BEDROOM AREA 70 M<sup>2</sup>



2 BEDROOMS AREA 120 M<sup>2</sup>



3 BEDROOMS AREA 120 & 125 M<sup>2</sup>



#### BUILDING 2



I BEDROOM AREA 70 M<sup>2</sup>



2 BEDROOMS AREA 120 M<sup>2</sup>



3 BEDROOMS AREA 120 & 125 M<sup>2</sup>





## BUILDING 11&3



#### GROUND FLOOR

#### BUILDING 3 & I I







3 BEDROOMS AREA 120 M<sup>2</sup>



#### TYPICAL (I<sup>ST</sup> TO 3<sup>RD</sup>)

#### BUILDING 3 & I I



I BEDROOM AREA 70 M<sup>2</sup>



2 BEDROOMS AREA 120 M2



3 BEDROOMS AREA 120 M2









2 BEDROOMS AREA 95 TO 120 M<sup>2</sup>



DUPLEX 2 AREA 452 M<sup>2</sup>





2 BEDROOMS AREA 95 To 120 M<sup>2</sup>



DUPLEX 2 AREA 452 M<sup>2</sup>





2 BEDROOMS AREA 95 To 120 M<sup>2</sup>



4BEDROOMS AREA 226 M<sup>2</sup>







3 BEDROOMS AREA 114 TO 131 M<sup>2</sup>



DUPLEX I AREA 268 M<sup>2</sup>



#### BUILDING 5

#### FIRST FLOOR



#### 3 BEDROOMS AREA 114 TO 137 M<sup>2</sup>



DUPLEX I AREA 268 M<sup>2</sup>



#### BUILDING 5

#### SECOND FLOOR



3 BEDROOMS AREA 120 TO 137 M<sup>2</sup>









3 BEDROOMS AREA 114 TO 137 M<sup>2</sup>





3 BEDROOMS AR