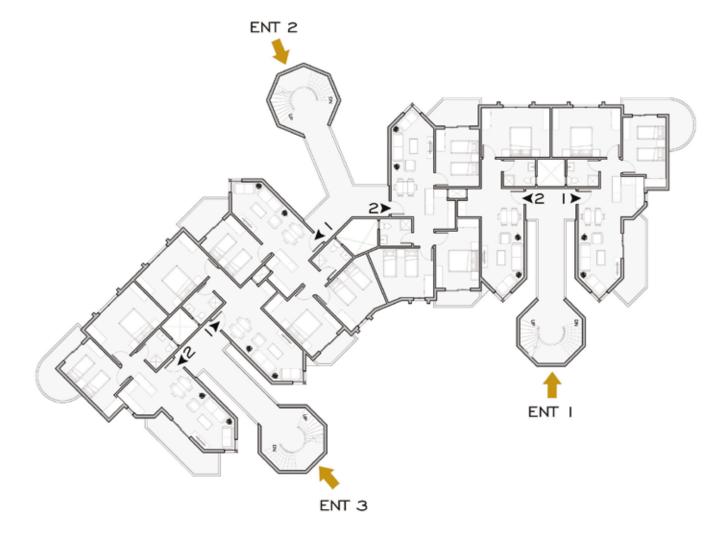

ADAT STREET

-









#### BUILDING I & 9

#### **GROUND FLOOR**



#### 2 BEDROOMS AREA 92 To 115 M<sup>2</sup>



DUPLEX 2 AREA 436 M<sup>2</sup>









DUPLEX 2 AREA 436 M<sup>2</sup>



#### BUILDING I & 9

#### SECOND FLOOR



#### 2 BEDROOMS AREA 95 To 120 M<sup>2</sup>



4 BEDROOMS AREA 226 M<sup>2</sup>







#### BUILDING 2

#### **GROUND FLOOR**



#### I BEDROOM AREA 70 M<sup>2</sup>



2 BEDROOMS AREA 120 M<sup>2</sup>



3 BEDROOMS AREA 120 & 125 M<sup>2</sup>



#### BUILDING 2



I BEDROOM AREA 70 M<sup>2</sup>



2 BEDROOMS AREA 120 M<sup>2</sup>



3 BEDROOMS AREA 120 & 125 M<sup>2</sup>





## BUILDING 11&3



#### GROUND FLOOR

#### BUILDING 3 & I I







3 BEDROOMS AREA 120 M<sup>2</sup>



#### TYPICAL (I<sup>ST</sup> TO 3<sup>RD</sup>)

#### BUILDING 3 & I I



I BEDROOM AREA 70 M<sup>2</sup>



2 BEDROOMS AREA 120 M2



3 BEDROOMS AREA 120 M2









2 BEDROOMS AREA 95 TO 120 M<sup>2</sup>



DUPLEX 2 AREA 452 M<sup>2</sup>





2 BEDROOMS AREA 95 To 120 M<sup>2</sup>



DUPLEX 2 AREA 452 M<sup>2</sup>





2 BEDROOMS AREA 95 To 120 M<sup>2</sup>



4BEDROOMS AREA 226 M<sup>2</sup>







3 BEDROOMS AREA 114 TO 131 M<sup>2</sup>



DUPLEX I AREA 268 M<sup>2</sup>



#### BUILDING 5

#### FIRST FLOOR



#### 3 BEDROOMS AREA 114 TO 137 M<sup>2</sup>



DUPLEX I AREA 268 M<sup>2</sup>



#### BUILDING 5

#### SECOND FLOOR



3 BEDROOMS AREA 120 TO 137 M<sup>2</sup>









3 BEDROOMS AREA 114 TO 137 M<sup>2</sup>





3 BEDROOMS AREA 118 TO 137 M<sup>2</sup>











3 BEDROOMS AREA 114 TO 137 M<sup>2</sup>











#### 3 BEDROOMS AREA 114