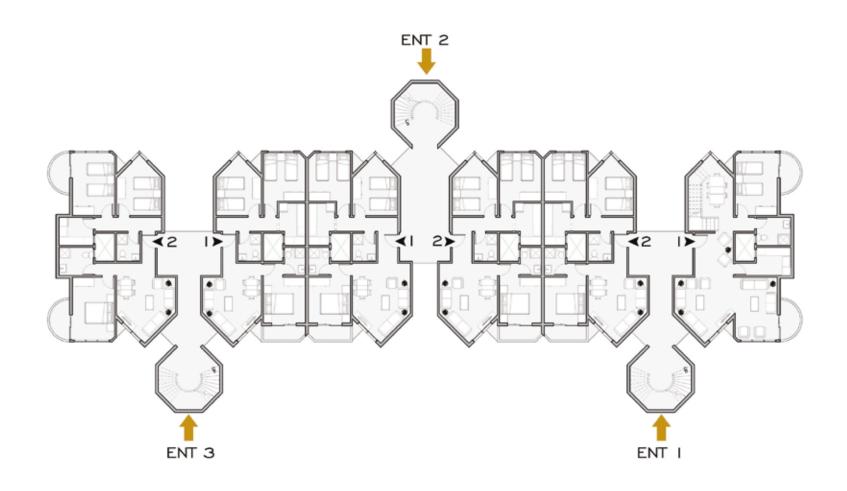

#### TYPICAL (I<sup>ST</sup> TO 3<sup>RD</sup>)

#### BUILDING 3 & I I

I BEDROOM AREA 70 M<sup>2</sup>

2 BEDROOMS AREA 120 M2

3 BEDROOMS AREA 120 M2

2 BEDROOMS AREA 95 TO 120 M<sup>2</sup>

DUPLEX 2 AREA 452 M<sup>2</sup>

2 BEDROOMS AREA 95 To 120 M<sup>2</sup>

DUPLEX 2 AREA 452 M<sup>2</sup>

2 BEDROOMS AREA 95 To 120 M<sup>2</sup>

4BEDROOMS AREA 226 M<sup>2</sup>

3 BEDROOMS AREA 114 TO 131 M<sup>2</sup>

DUPLEX I AREA 268 M<sup>2</sup>