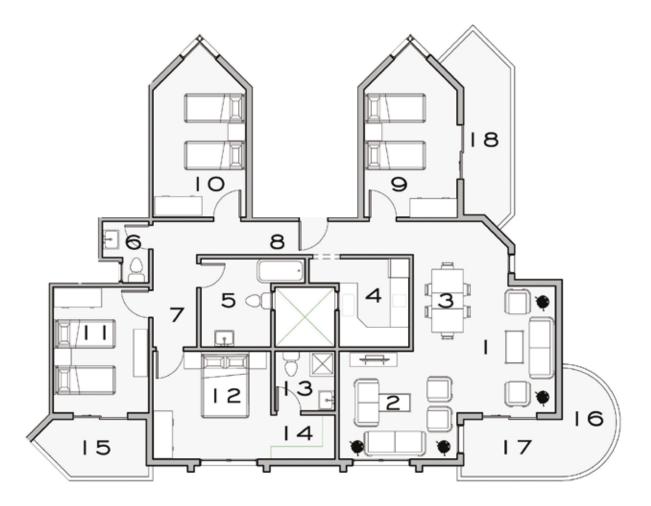

BEDROOMS



#### TOTAL AREA

- I RECEPTION
- 2 DINNING
- 3 KITCHEN
- 4 Lовву
- 5 BATHROOM
- 6 Bedroom I
- 7 BEDROOM 2

- 125 M<sup>2</sup>
- 5.00x3.20M
- 3.00x3.20M
- 3.00x1.50M
- 2.00x1.50M
- 2.40x2.00M
- 4.20X3.20M
- 5.00X3.20M

#### GROUND & TYPICAL FLOOR

BEDROOM 3 4.90X3.70M 8 4.00X1.80M Terrace I 9 IO TERRACE 2 3.20x1.20M



3 BEDROOMS



#### TOTAL AREA

| 120 | M۶ |
|-----|----|
|     |    |

3.00x1.50M

2.00x1.50M

2.40x2.00M

| L | RECEPTION | 5.00X3.20M |
|---|-----------|------------|
| 2 | Dinning   | 3.20X3.00M |

- 3 KITCHEN
- 4 Lовву
- 5 Bathroom
- 4.20X3.20M 6 Bedroom I
- 7 BEDROOM 2 5.00X3.20M

#### GROUND & TYPICAL FLOOR

| 8  | BEDROOM 3 | 4.70X3.70M |
|----|-----------|------------|
| 9  | Terrace I | 4.00x1.80M |
| 10 | Terrace 2 | 3.20x1.20M |



BUILDING 1,4,9 &12



#### TOTAL AREA

- I RECEPTION I
- 2 RECEPTION 2
- 3 DINNING
- 4 KITCHEN
- 5 Bathroom I
- 6 BATHROOM 2
- 7 LOBBY I

#### 226 M<sup>2</sup>

- 4.30X4.80M 3.90X3.70M
- 3.30X2.10M
- 2.90X2.40M
- 2.90X2.40M
- 2.10x1.60M
  - 4.10X1.50M

#### SECOND FLOOR

- 8 Lовву 2 9 Bedroom I IO BEDROOM 2 II BEDROOM 3 12 M.Bedroom I 3 M.BATHROOM 14 DRESSING
- 6.70x1.20M 5.90x3.20M 5.90x3.20M 4.20x3.20M 5.90X3.20M
- 2.10x2.00M
- 2.00x1.70M

- 15 TERRACE | 4.00x1.80M 16 TERRACE 2 3.70x2.00M 17 TERRACE 3 3.20x2.00M
- 18 TERRACE 4 6. IOVI.70M











## DUPLEX | BUILDING 5&8

#### 4 BEDROOMS



#### TOTAL AREA

#### I RECEPTION I

- 2 RECEPTION 2
- 3 RECEPTION 3
- 4 DINING
- 5 Kitchen
- 6 BATHROOM
- 7 Lовву

#### 268 M<sup>2</sup>

3.10x3.00M

5.00x4.40M

4.60x3.10M

5.70x3.50M

2.80x2.10M

2.80X2.10M

1.50