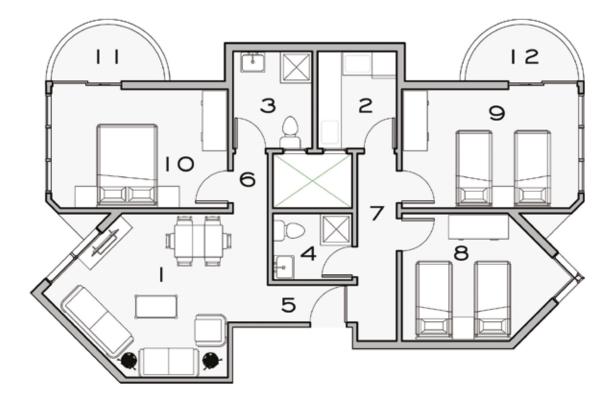

#### BUILDING 3 & I I

I BEDROOM AREA 70 M<sup>2</sup>

2 BEDROOMS AREA 120 M2

3 BEDROOMS AREA 120 M2

2 BEDROOMS AREA 95 TO 120 M<sup>2</sup>

DUPLEX 2 AREA 452 M<sup>2</sup>

2 BEDROOMS AREA 95 To 120 M<sup>2</sup>

DUPLEX 2 AREA 452 M<sup>2</sup>

2 BEDROOMS AREA 95 To 120 M<sup>2</sup>

4BEDROOMS AREA 226 M<sup>2</sup>

3 BEDROOMS AREA 114 TO 131 M<sup>2</sup>

DUPLEX I AREA 268 M<sup>2</sup>